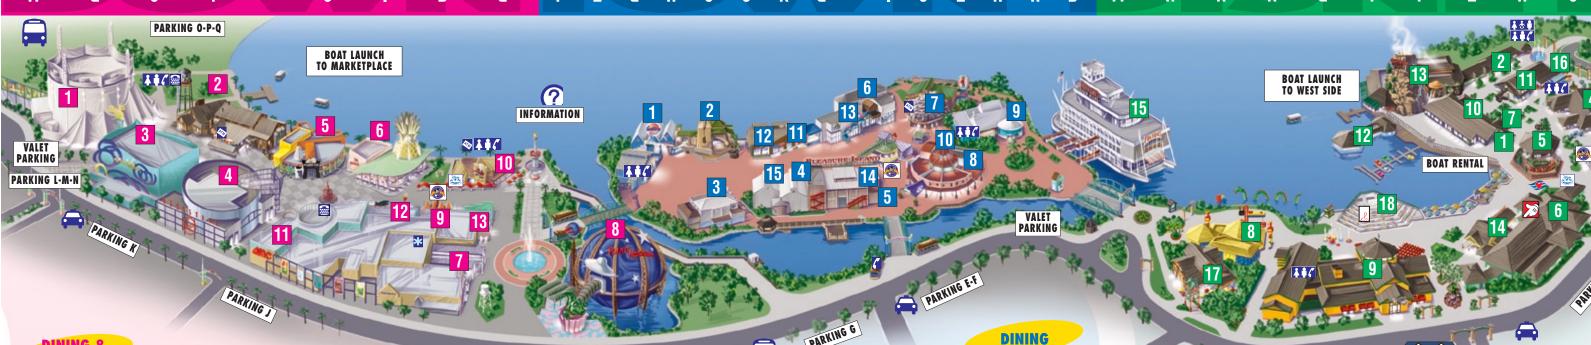

## WEST SIDE SHOPS

PARKING I

9 DISNEY'S CANDY CAULDRON

MAGNETRON **10** FORTY-THIRST STREET

GUITAR GALLERY BY GEORGE'S MUSIC

**WILDHORSE STORE** 

SOSA FAMILY CIGARS 12 HOYPOLOI

12 CELEBRITY EYEWORKS

**18** ALL STAR GEAR

18 STARABILIAS

**MICKEY'S GROOVE** 

©DISNEY KAF7882

**MISSING LINK** 

11 DTV

**11** SUSPENDED ANIMATION

**MOUSE HOUSE** 13 ISLAND DEPOT

14 REEL FINDS

14 CHANGING ATTITUDES

15 SUPERSTAR STUDIOS

## MARKETPLACE SHOPS

**II** GARDEN CENTER

**2** THE ART OF DISNEY

2 R'S READING &

Mail Drop

**3** HARRINGTON BAY GOURMET PANTRY

5 CAPTAIN'S TOWER

6 TOYS FANTASTIC

6 STUDIO M 10 SUMMER SANDS

**III** DISNEY'S DAYS **OF CHRISTMAS** 

**EUROSPAIN PRESENTED** 

GENERATION BENEFITS

6 ATHLETIC CLUB Tons of sports stuff, including golf, NASCAR, ESPN®, and character sports

Where in the world is a Winnie

LEGU

**I**MAGINATION

CENTER

8 Every kind of LEGO® toy you can

dream of is here, so you can build any-

It takes the largest Disney charac-

ter store on the planet to hold the most

unique collection of Disney merchan-

dise anywhere!

thing your imagination can create!

Welcome to the ultimate Disney home experience featuring unique items for everyone and every room.

**IZ** CAP'N JACK'S RESTAURANT

13 DINING HOURS: 10:30am - 11pm RETAIL HOURS: 9:30am - 11pm

Lunch and dinner service. Uh oh, what's growling? It's your stomach, but not for long! Every member of your pride can get a lion-sized meal here!

M SODA FOUNTAIN & **CHOCOLATE SHOP** 

SODA FOUNTAIN: 10:30am -11pm SHOP: 9:30am - 11pm
An entire store full of chocolatey goodness and exceptional ice cream!

15 HOURS: 11:30am - 4pm; 5pm - 11pm 🍅 Lunch and dinner service. Priority Seating suggested. Featuring fresh fish and seafood favorites flown in daily

16 EXPRESS HOURS: 11am - 11pm Lunch and dinner quick service. Get a taste of California cuisine created by world-famous chef Wolfgang Puck.

HOURS: 8am - 1am Sun-Thu; 8am - 2am Fri & Sat Ronald's Fun House serves up all the goodies of the Golden Arches!

> Disney Magic Music Days presents amateur performers from around the world. Join us at the Dock Stage for the next performance!